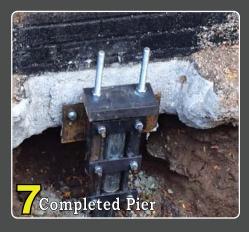

## The preferred **Solution** for your Home's Foundation Settlement

The ECP Steel Push Pier System is a permanent solution for your home's settling foundation. It provides you the very best option to repair your foundation back to level. Steel piers are hydraulically driven through our patented steel bracket to a load bearing stratum, as the entire structure works as the reaction.

### **ECP Push Piers**

- Installs to load bearing stratum
- Permanent solution that prevents further settle-
- Unlimited structure lifting capabilities
- Installs with portable equipment (no heavy equipment needed)
- Year-round installation
- Manifold Lift (allows for synchronized lift)
- 10,000 psi hydraulic capacities