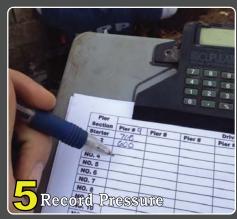

### **ECP Push Piers**

- Installs to load bearing stratum
- Permanent solution that prevents further settle-
- Unlimited structure lifting capabilities
- Installs with portable equipment (no heavy equipment needed)
- Year-round installation
- Manifold Lift (allows for synchronized lift)
- 10,000 psi hydraulic capacities