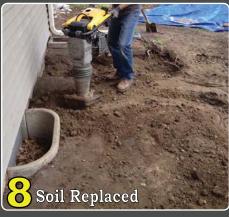

### **ECP Push Piers**

- Installs to load bearing stratum
- Permanent solution that prevents further settle-
- Unlimited structure lifting capabilities
- Installs with portable equipment (no heavy equipment needed)
- Year-round installation
- Manifold Lift (allows for synchronized lift)
- 10,000 psi hydraulic capacities