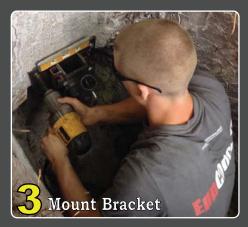

settling foundation. It provides you the very best option to repair your foundation back to level. Steel piers are hydraulically driven through our patented steel bracket to a load bearing stratum, as the entire structure works as the reaction.

- 100% Proof Tested
- Patented Design
- 25 Year Warranty
- The Right Choice!

**Product Evaluation Report** 

Report number: PER-09040

Listed Product: ECP Steel Pier Models 300 & 350

**Listed For: Earth Contact Products, LLC** 15612 S. Keeler Terrace, Olathe KS 66062



Progressive Engineering Inc. is an accredited Testing Laboratory and Third Party Quality Control Agency. The product evaluation report represents a product that PEI has a follow-up service agreement with.

## The preferred **Process** to fix your Home's Foundation Settlement



















### **ECP Push Piers**

- Installs to load bearing stratum
- Permanent solution that prevents further settle-
- Unlimited structure lifting capabilities
- Installs with portable equipment (no heavy equipment needed)
- Year-round installation
- Manifold Lift (allows for synchronized lift)
- 10,000 psi hydraulic capacities

The Right Choice!



Authorized Installer of Earth Contact Products