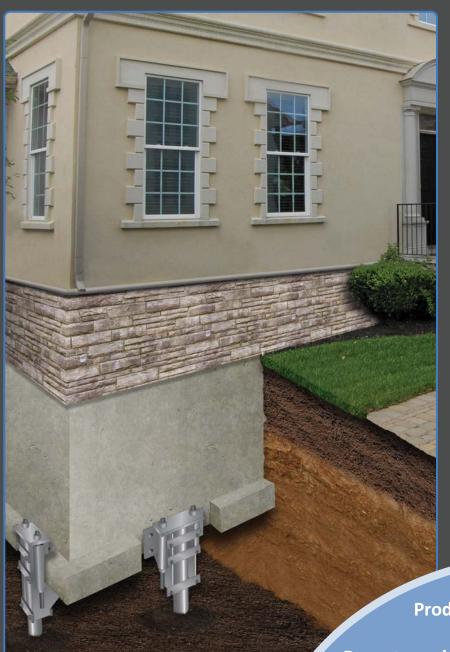

## The preferred **Solution** for your Home's Foundation Settlement

The ECP Steel Push Pier System is a permanent solution for your home's settling foundation. It provides you the very best option to repair your foundation back to level. Steel piers are hydraulically driven through our patented steel bracket to a load bearing stratum, as the entire structure works as the reaction.

### **ECP Push Piers**

- Installs to load bearing stratum
- Permanent solution that prevents further settle-
- Unlimited structure lifting capabilities
- Installs with portable equipment (no heavy equipment needed)
- Year-round installation
- Manifold Lift (allows for synchronized lift)
- 10,000 psi hydraulic capacities