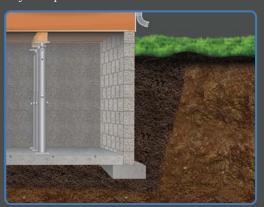

## The preferred **Solution** for your Home's Foundation Settlement

The ECP Steel Push Pier System is a permanent solution for your home's settling foundation. It provides you the very best option to repair your foundation back to level. Steel piers are hydraulically driven through our patented steel bracket to a load bearing stratum, as the entire structure works as the reaction.

### **ECP Push Piers**

- Installs to load bearing stratum
- Permanent solution that prevents further settle-
- Unlimited structure lifting capabilities
- Installs with portable equipment (no heavy equipment needed)
- Year-round installation
- Manifold Lift (allows for synchronized lift)
- 10,000 psi hydraulic capacities