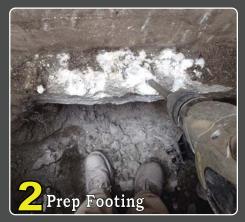

s settling foundation. It provides you the very best option to repair your foundation back to level. Steel piers are hydraulically driven through our patented steel bracket to a load bearing stratum, as the entire structure works as the reaction.

- 100% Proof Tested
- Patented Design
- 25 Year Warranty
- The Right Choice!

**Product Evaluation Report** 

Report number: PER-09040

Listed Product: ECP Steel Pier Models 300 & 350

**Listed For: Earth Contact Products, LLC** 15612 S. Keeler Terrace, Olathe KS 66062



Progressive Engineering Inc. is an accredited Testing Laboratory and Third Party Quality Control Agency. The product evaluation report represents a product that PEI has a follow-up service agreement with.

## The preferred **Process** to fix your Home's Foundation Settlement



















### **ECP Push Piers**

- Installs to load bearing stratum
- Permanent solution that prevents further settle-
- Unlimited structure lifting capabilities
- Installs with portable equipment (no heavy equipment needed)
- Year-round installation
- Manifold Lift (allows for synchronized lift)
- 10,000 psi hydraulic capacities

The Right Choice!



Authorized Installer of Earth Contact Products