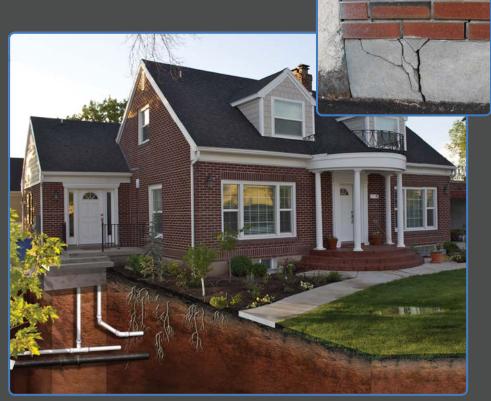

## The Causes of your Home's Foundation Settlement

**Evaporation:** Hot and dry conditions may cause soil to pull away from the foundation. Settlement due to this foundation moisture imbalance could cause cracks to appear throughout the structure.

**Transpiration:** Tree roots could dehydrate the soil beneath a home causing soil shrinkage.

**Plumbing Leaks:** Water from leaky plumbing is often a major contributor to foundation problems including heaving.

**Drainage:** Improper drainage will lead to excess moisture build up, which could erode or consolidate soils. Excessive moisture may cause heaving of expansive soils.

**Site Preparation:** Cut and fill situations, where soil is removed from part of the building site and stacked on another, needs proper soil stabilization before a structure is built; otherwise unexpected movements of the soil beneath the foundation may occur.