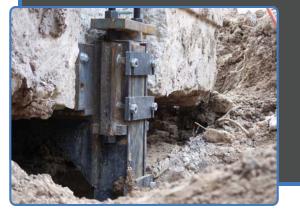

## The preferred **Solution** for your Home's Foundation Settlement

The ECP Steel Push Pier System is a permanent solution for your home's settling foundation. It provides you the very best option to repair your foundation back to level. Steel piers are hydraulically driven through our patented steel bracket to a load bearing stratum, as the entire structure works as the reaction.

### **ECP Push Piers**

- Installs to load bearing stratum
- Permanent solution that prevents further settle-
- Unlimited structure lifting capabilities
- Installs with portable equipment (no heavy equipment needed)
- Year-round installation
- Manifold Lift (allows for synchronized lift)
- 10,000 psi hydraulic capacities