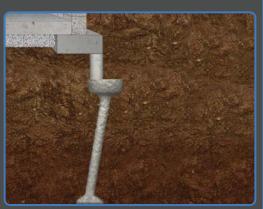

## The preferred **Solution** for your Home's Foundation Settlement

The ECP Steel Push Pier System is a permanent solution for your home's settling foundation. It provides you the very best option to repair your foundation back to level. Steel piers are hydraulically driven through our patented steel bracket to a load bearing stratum, as the entire structure works as the reaction.

### **ECP Push Piers**

- Installs to load bearing stratum
- Permanent solution that prevents further settle-
- Unlimited structure lifting capabilities
- Installs with portable equipment (no heavy equipment needed)
- Year-round installation
- Manifold Lift (allows for synchronized lift)
- 10,000 psi hydraulic capacities