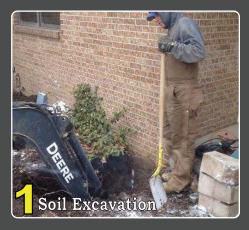

e's settling foundation. It provides you the very best option to repair your foundation back to level. Steel piers are hydraulically driven through our patented steel bracket to a load bearing stratum, as the entire structure works as the reaction.

- 100% Proof Tested
- Patented Design
- 25 Year Warranty
- The Right Choice!

**Product Evaluation Report** 

Report number: PER-09040

Listed Product: ECP Steel Pier Models 300 & 350

**Listed For: Earth Contact Products, LLC** 15612 S. Keeler Terrace, Olathe KS 66062



Progressive Engineering Inc. is an accredited Testing Laboratory and Third Party Quality Control Agency. The product evaluation report represents a product that PEI has a follow-up service agreement with.

## The preferred **Process** to fix your Home's Foundation Settlement



















### **ECP Push Piers**

- Installs to load bearing stratum
- Permanent solution that prevents further settle-
- Unlimited structure lifting capabilities
- Installs with portable equipment (no heavy equipment needed)
- Year-round installation
- Manifold Lift (allows for synchronized lift)
- 10,000 psi hydraulic capacities

The Right Choice!



Authorized Installer of Earth Contact Products