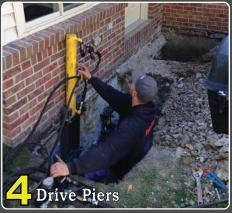

## The preferred **Solution** for your Home's Foundation Settlement

The ECP Steel Push Pier System is a permanent solution for your home's settling foundation. It provides you the very best option to repair your foundation back to level. Steel piers are hydraulically driven through our patented steel bracket to a load bearing stratum, as the entire structure works as the reaction.

## The preferred **Process** to fix your Home's Foundation Settlement

### **ECP Push Piers**

- Installs to load bearing stratum
- Permanent solution that prevents further settle-
- Unlimited structure lifting capabilities
- Installs with portable equipment (no heavy equipment needed)
- Year-round installation
- Manifold Lift (allows for synchronized lift)
- 10,000 psi hydraulic capacities