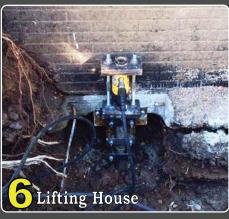

## The preferred **Solution** for your Home's Foundation Settlement

The ECP Steel Push Pier System is a permanent solution for your home's settling foundation. It provides you the very best option to repair your foundation back to level. Steel piers are hydraulically driven through our patented steel bracket to a load bearing stratum, as the entire structure works as the reaction.

### **ECP Push Piers**

- Installs to load bearing stratum
- Permanent solution that prevents further settle-
- Unlimited structure lifting capabilities
- Installs with portable equipment (no heavy equipment needed)
- Year-round installation
- Manifold Lift (allows for synchronized lift)
- 10,000 psi hydraulic capacities