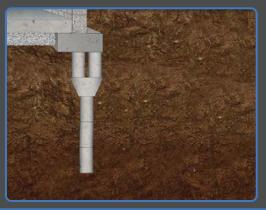

## The preferred **Solution** for your Home's Foundation Settlement

The ECP Steel Push Pier System is a permanent solution for your home's settling foundation. It provides you the very best option to repair your foundation back to level. Steel piers are hydraulically driven through our patented steel bracket to a load bearing stratum, as the entire structure works as the reaction.